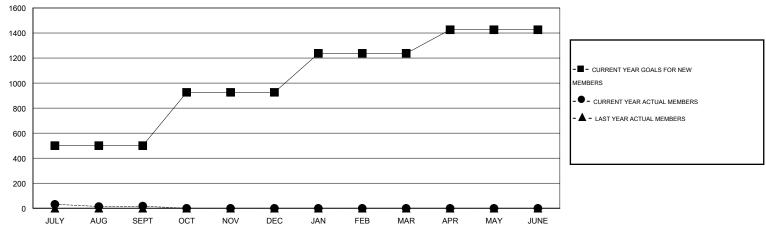

## District 404 B2

Results as of: 9/30/2014

GMT: OPEN LOCATION NIGERIA GMT CA 6-Afi

|                       |                  | Clubs     |                  |                  |                       |                    | Members                             |                    |                  |  |
|-----------------------|------------------|-----------|------------------|------------------|-----------------------|--------------------|-------------------------------------|--------------------|------------------|--|
| RESULTS FOR 2014-2015 |                  |           |                  |                  | RESULTS FOR 2014-2015 |                    |                                     |                    |                  |  |
| QUARTER               | NEW CLUB<br>GOAL | NEW CLUBS | DROPPED<br>CLUBS | NET<br>GAIN/LOSS | QUARTER               | NEW MEMBER<br>GOAL | CHARTER AND<br>NEW MEMBERS<br>ADDED | DROPPED<br>MEMBERS | NET<br>GAIN/LOSS |  |
| JULY/AUG/SEPT         | 5                | 3         | 0                | 3                | JULY/AUG/SEPT         | 500                | 145                                 | 128                | 17               |  |
| OCT/NOV/DEC           | 5                | 0         | 0                | 0                | OCT/NOV/DEC           | 426                | 0                                   | 0                  | 0                |  |
| JAN/FEB/MAR           | 3                | 0         | 0                | 0                | JAN/FEB/MAR           | 311                | 0                                   | 0                  | 0                |  |
| APR/MAY/JUNE          | 2                | 0         | 0                | 0                | APR/MAY/JUNE          | 189                | 0                                   | 0                  | 0                |  |

## GOALS AND ACTUAL NEW CLUBS CUMULATIVE

| DROPPED CLUBS: 0  DROPPED MEMBERS |               | 20 CLUBS OF 55 ADDED 1 OR MORE NEW MEMBERS | GENDER DISTRIBU<br>MALE<br>FEMALE     | TION<br>837 (62.23%)<br>508 (37.77%) |          |
|-----------------------------------|---------------|--------------------------------------------|---------------------------------------|--------------------------------------|----------|
| DECEASED  CLUB CANCELLED  OTHER   | 3<br>0<br>125 | CLICK HERE FOR HEALTH ASSESSMENT DATA      | FAMILY UNIT MEMBERS HEAD OF HOUSEHOLD |                                      | 26<br>13 |
| TOTAL                             | 128           |                                            | NON-HEAD OF HOUSEHOL                  | 13                                   |          |