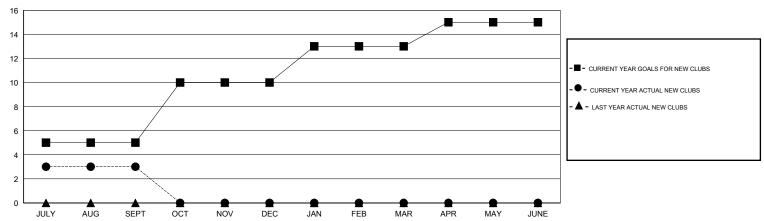

## District 404 B2

Results as of: 9/30/2014

GMT: OPEN LOCATION NIGERIA GMT CA 6-Afi

|                       |                  | Clubs     |                  |                  |                       |                    | Members                             |                    |                  |  |
|-----------------------|------------------|-----------|------------------|------------------|-----------------------|--------------------|-------------------------------------|--------------------|------------------|--|
| RESULTS FOR 2014-2015 |                  |           |                  |                  | RESULTS FOR 2014-2015 |                    |                                     |                    |                  |  |
| QUARTER               | NEW CLUB<br>GOAL | NEW CLUBS | DROPPED<br>CLUBS | NET<br>GAIN/LOSS | QUARTER               | NEW MEMBER<br>GOAL | CHARTER AND<br>NEW MEMBERS<br>ADDED | DROPPED<br>MEMBERS | NET<br>GAIN/LOSS |  |
| JULY/AUG/SEPT         | 5                | 3         | 0                | 3                | JULY/AUG/SEPT         | 500                | 145                                 | 128                | 17               |  |
| OCT/NOV/DEC           | 5                | 0         | 0                | 0                | OCT/NOV/DEC           | 426                | 0                                   | 0                  | 0                |  |
| JAN/FEB/MAR           | 3                | 0         | 0                | 0                | JAN/FEB/MAR           | 311                | 0                                   | 0                  | 0                |  |
| APR/MAY/JUNE          | 2                | 0         | 0                | 0                | APR/MAY/JUNE          | 189                | 0                                   | 0                  | 0                |  |

## GOALS AND ACTUAL NEW CLUBS CUMULATIVE

| DROPPED CLUBS: 0  DROPPED MEMBERS |               | 20 CLUBS OF 55 ADDED 1 OR MORE NEW MEMBERS | GENDER DISTRIBU<br>MALE<br>FEMALE     | TION<br>837 (62.23%)<br>508 (37.77%) |          |
|-----------------------------------|---------------|--------------------------------------------|---------------------------------------|--------------------------------------|----------|
| DECEASED  CLUB CANCELLED  OTHER   | 3<br>0<br>125 | CLICK HERE FOR HEALTH ASSESSMENT DATA      | FAMILY UNIT MEMBERS HEAD OF HOUSEHOLD |                                      | 26<br>13 |
| TOTAL                             | 128           |                                            | NON-HEAD OF HOUSEHOL                  | 13                                   |          |